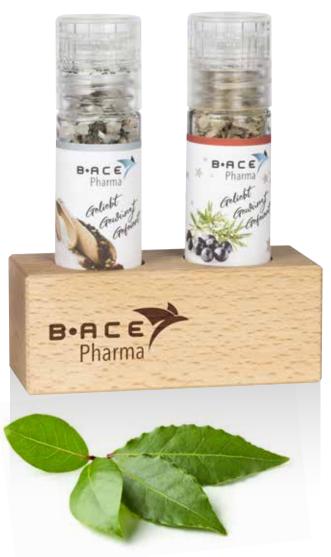

### Precious, beautiful, sustainable!

Noble display made of oiled beech wood for 2 Spice Mills MINI, an advertising-effective eye-catcher in every kitchen. Also available with our new sweet fillings on request. **NEW:** Set in a cardboard slipcase (natural brown-blank) with viewing window in a sustainable packaging.

**Capacity:** 2 Spice Mills MINI (see page 8)

incl. 4c-label

**Product size incl. Slipcase:** approx.  $125 \times 100 \times 40 \text{ mm (h } x \text{ w } x \text{ d)}$ **Product size Wooden Display:** approx.  $40 \times 100 \times 40 \text{ mm (h } x \text{ w } x \text{ d)}$ 