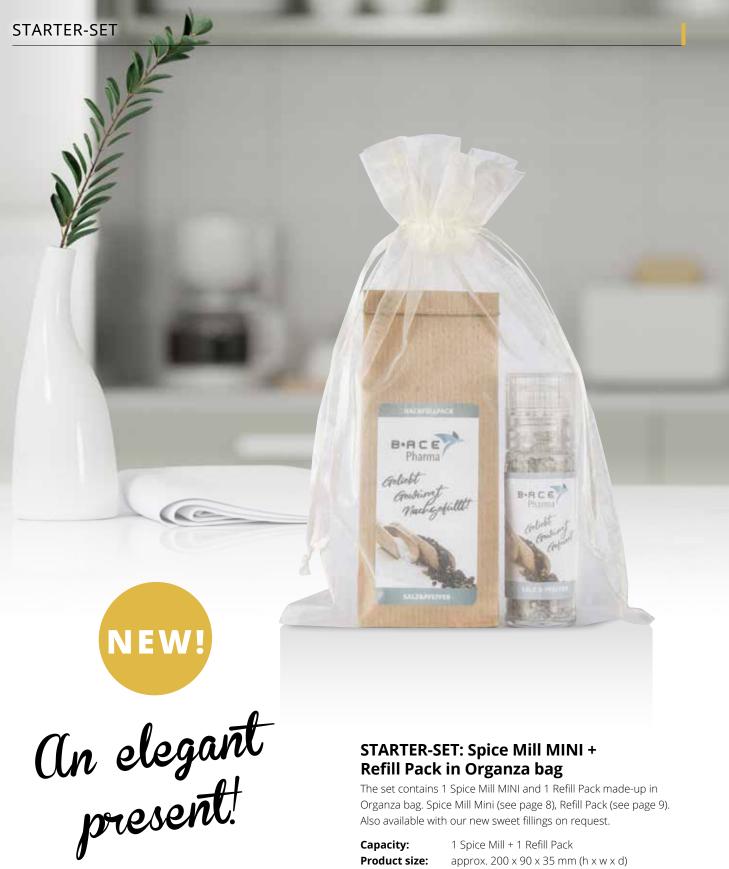

### **Refill Pack in Organza bag**

The set contains 1 Spice Mill MINI and 1 Refill Pack made-up in Organza bag. Spice Mill Mini (see page 8), Refill Pack (see page 9). Also available with our new sweet fillings on request.

Capacity: 1 Spice Mill + 1 Refill Pack

**Product size:** approx. 200 x 90 x 35 mm (h x w x d) Shelf life: approx. 24 - 36 months if stored properly

**Type of printing:** Digital printing (CMYK) Print area: Ask for our print template