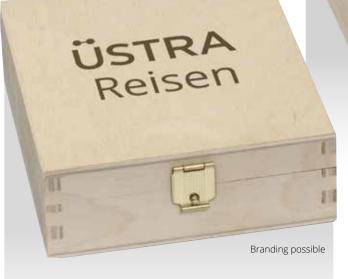

### Wooden box for Spice Mills MINI

Spice Mills MINI as a set of 2 or 3 in beautiful wooden box, ideal as a sustainable gift! The set contains 2 or 3 Spice Mills MINI, made of glass, with contents of your choice (see page 8), incl. 4c-label on the mills.

**Product:** wooden box incl. 2 or 3 Spice Mills MINI

(see page 8)

Shelf life: see Spice Mills MINI (see page 8)

Box size: 100 x 115 x 38 mm (h x w x d)

Finishing of the box: Branding

**Branding area:** Ask for our print template