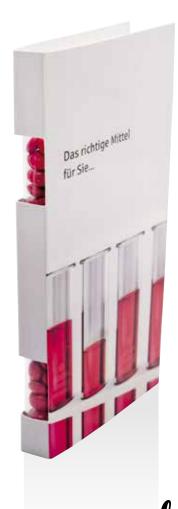

### **Spice Mill MINI**

Handy spice mill made of glass with adjustable grinding mechanism for coarse and fine grinding. Possible contents on left side.

### Organic herbs and rock salt (natural salt).

Capacity: up to approx. 30 g depending on content.

Possible choices see table on the left.

Shelf life: 3 years for mixtures containing salt /

2 years for pure spices