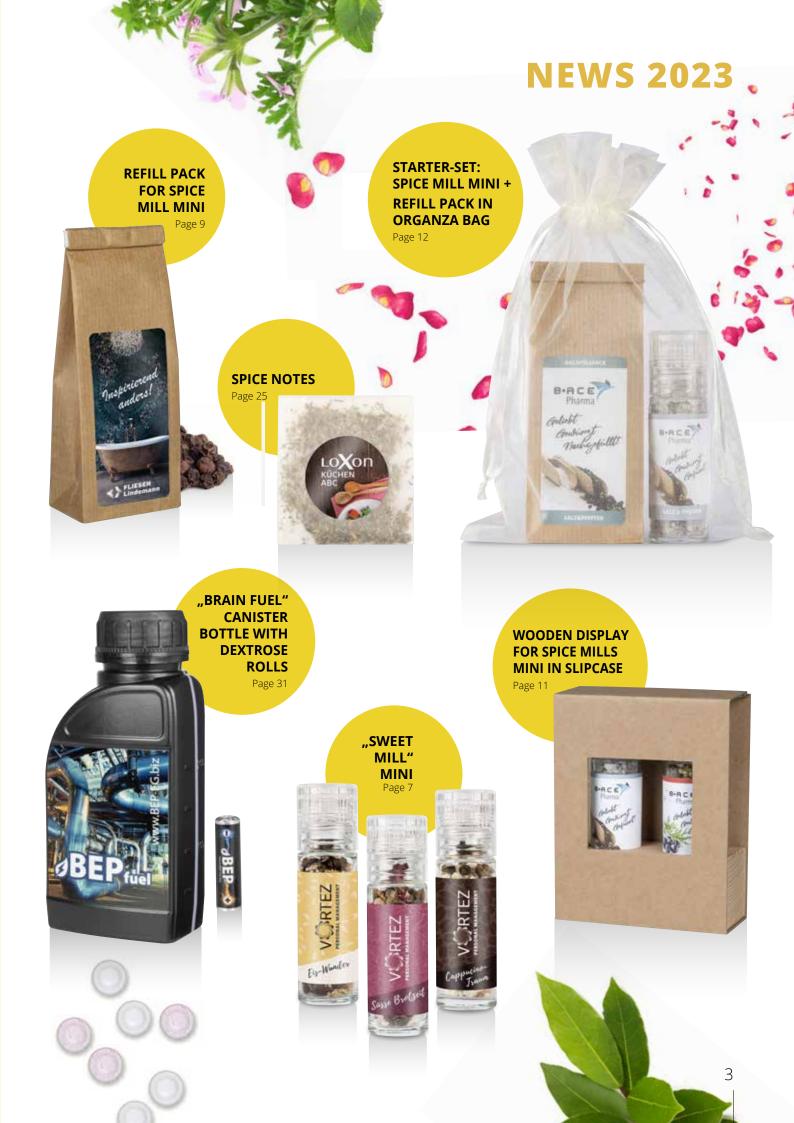

### **Refill Pack for Spice Mill MINI**

Block bottom bag made of brown/greaseproof paper, incl. 4c-label. Also available with our new sweet fillings on request.

Capacity: approx. 50 g of spices, depending on type of

### Wooden box for Spice Mills MINI

Spice Mills MINI as a set of 2 or 3 in beautiful wooden box, ideal as a sustainable gift! The set contains 2 or 3 Spice Mills MINI, made of glass, with contents of your choice (see page 8), incl. 4c-label on the mills.

### Precious, beautiful, sustainable!

Noble display made of oiled beech wood for 2 Spice Mills MINI, an advertising-effective eye-catcher in every kitchen. Also available with our new sweet fillings on request. **NEW:** Set in a cardboard slipcase (natural brown-blank) with viewing window in a sustainable packaging.

### **Refill Pack in Organza bag**

The set contains 1 Spice Mill MINI and 1 Refill Pack made-up in Organza bag. Spice Mill Mini (see page 8), Refill Pack (see page 9). Also available with our new sweet fillings on request.