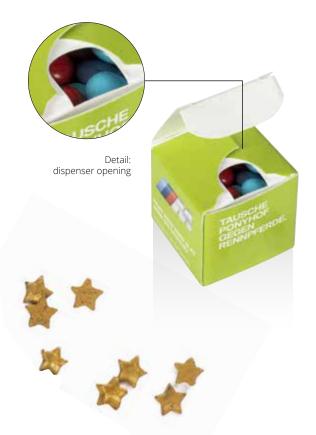

### "Sweet Mill" MINI

Handy spice mill made of glass with adjustable grinding mechanism for coarse and fine grinding of the sweet fillings.

Capacity: approx. 30 g of sweet spices, depending on type

of content (See images for contents)

Sweet or sweet-salty mixtures as topping for curd, joghurt, fruits, ice cream, Cappuccino or Latte Macchiato - in our handy "Mini-Mills" - simply delicious!

"Cappuccino Dream" with cocoa nibs and coffee beans

"Ice Cream Miracle" with salted caramel and cinnamon blossoms

..Sweet Snack" with brown candy, rock salt and rose petals

Organic herbs combined with pure natural salt!

Barbecue seasoning

Seasoned salt

Garlic salt