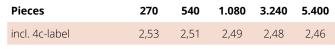

of the artwork

| Pieces         | 100  | 250  | 500  | 1.000 | 3.000 |
|----------------|------|------|------|-------|-------|
| incl. 4c-label | 3,80 | 3,35 | 3,14 | 2,83  | 2,68  |

Preprint costs included!