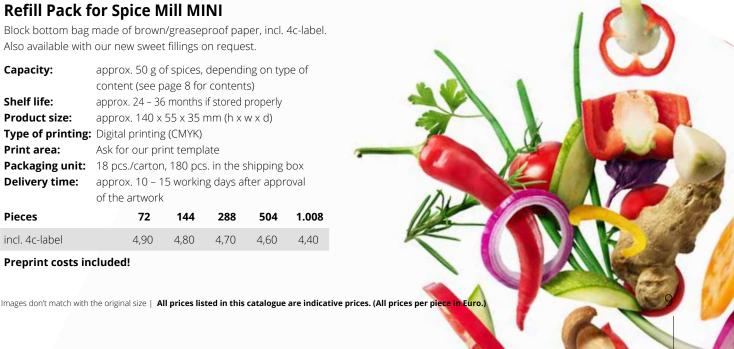

### **Refill Pack for Spice Mill MINI**

Block bottom bag made of brown/greaseproof paper, incl. 4c-label. Also available with our new sweet fillings on request.

Capacity: approx. 50 g of spices, depending on type of

content (see page 8 for contents)

Shelf life: approx. 24 – 36 months if stored properly **Product size:** approx. 140 x 55 x 35 mm (h x w x d)

Type of printing: Digital printing (CMYK) Print area: Ask for our print template

**Packaging unit:** 18 pcs./carton, 180 pcs. in the shipping box **Delivery time:** approx. 10 - 15 working days after approval

of the artwork

**Pieces** 288 1.008 72 144 504 incl. 4c-label 4,90 4,80 4,70 4,60 4,40