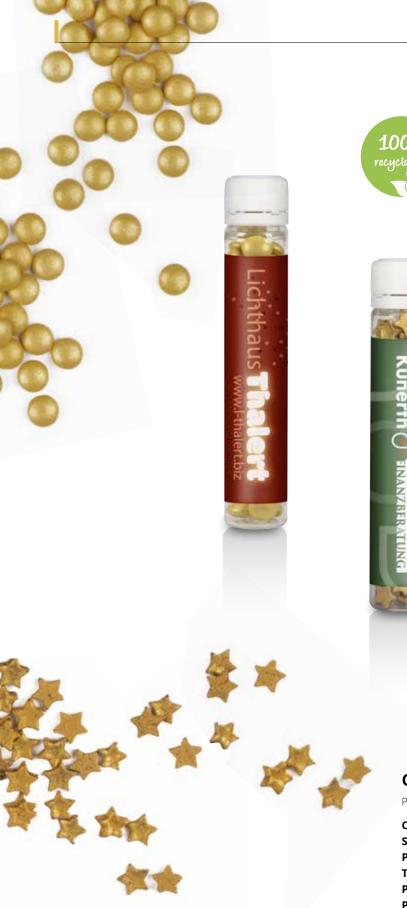

### **Refill Pack in Organza bag**

The set contains 1 Spice Mill MINI and 1 Refill Pack made-up in Organza bag. Spice Mill Mini (see page 8), Refill Pack (see page 9). Also available with our new sweet fillings on request.

Capacity: 1 Spice Mill + 1 Refill Pack

**Product size:** approx. 200 x 90 x 35 mm (h x w x d) Shelf life: approx. 24 - 36 months if stored properly

**Type of printing:** Digital printing (CMYK) Print area: Ask for our print template