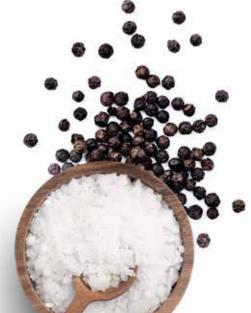

### Organic herbs and rock salt (natural salt).

Capacity: up to approx. 30 g depending on content.

Possible choices see table on the left.

Shelf life: 3 years for mixtures containing salt /

2 years for pure spices