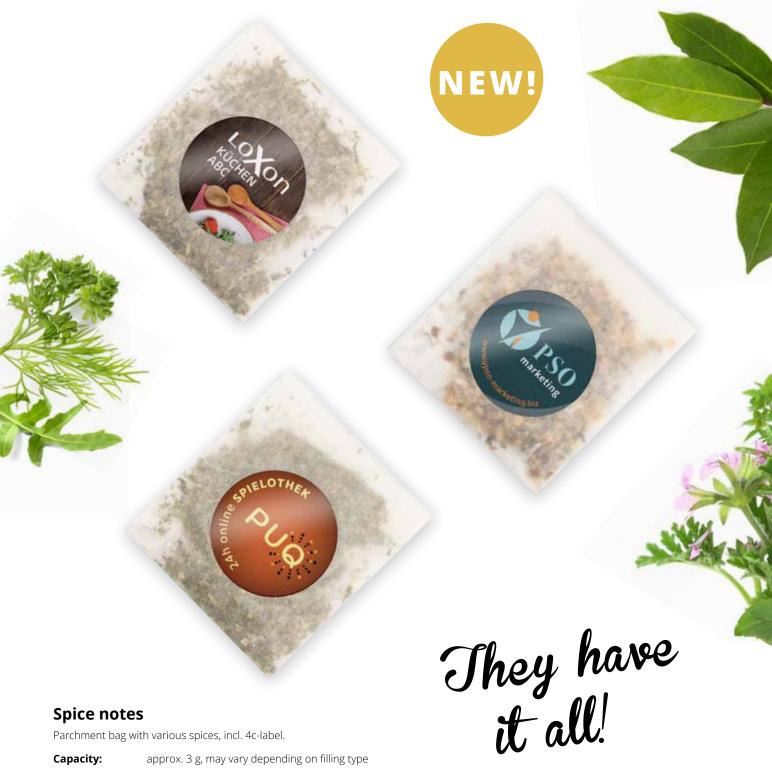

### **Refill Pack for Spice Mill MINI**

Block bottom bag made of brown/greaseproof paper, incl. 4c-label. Also available with our new sweet fillings on request.

Capacity: approx. 50 g of spices, depending on type of

content (see page 8 for contents)

Shelf life: approx. 24 – 36 months if stored properly **Product size:** approx. 140 x 55 x 35 mm (h x w x d)

Type of printing: Digital printing (CMYK) Print area: Ask for our print template