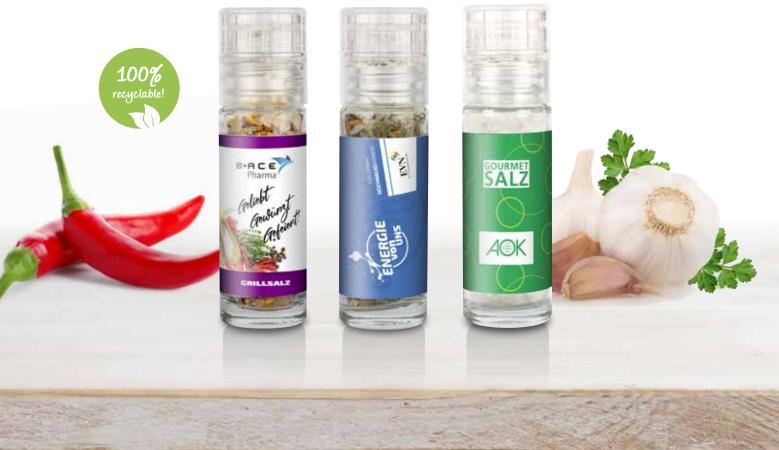

### **Spice Mill MINI**

Handy spice mill made of glass with adjustable grinding mechanism for coarse and fine grinding. Possible contents on left side.

### Organic herbs and rock salt (natural salt).

Capacity: up to approx. 30 g depending on content.

Possible choices see table on the left.

Shelf life: 3 years for mixtures containing salt /

2 years for pure spices

"Ice Cream Miracle" with salted caramel and cinnamon blossoms

..Sweet Snack" with brown candy, rock salt and rose petals

Organic herbs combined with pure natural salt!

Barbecue seasoning

Seasoned salt

Garlic salt

Salt & Pepper

Gourmet salt

Christmas spice

All-around Tasty