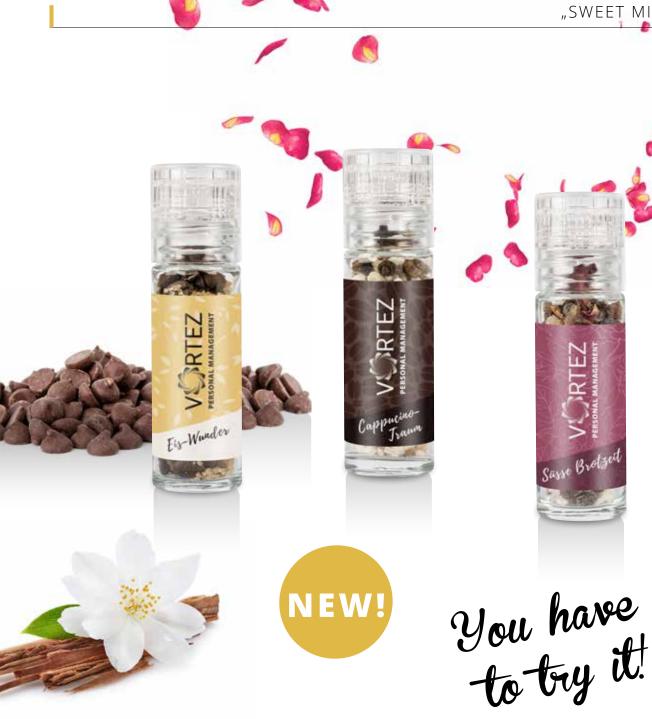

### "Sweet Mill" MINI

Handy spice mill made of glass with adjustable grinding mechanism for coarse and fine grinding of the sweet fillings.

Capacity: approx. 30 g of sweet spices, depending on type

of content (See images for contents)

Sweet or sweet-salty mixtures as topping for curd, joghurt, fruits, ice cream, Cappuccino or Latte Macchiato - in our handy "Mini-Mills" - simply delicious!

"Cappuccino Dream" with cocoa nibs and coffee beans

"Ice Cream Miracle" with salted caramel and cinnamon blossoms

..Sweet Snack" with brown candy, rock salt and rose petals

Organic herbs combined with pure natural salt!

Barbecue seasoning

Seasoned salt

Garlic salt