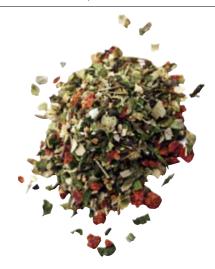

### "Sweet Mill" MINI

Handy spice mill made of glass with adjustable grinding mechanism for coarse and fine grinding of the sweet fillings.

Capacity: approx. 30 g of sweet spices, depending on type

of content (See images for contents)

### **Spice Mill MINI**

Handy spice mill made of glass with adjustable grinding mechanism for coarse and fine grinding. Possible contents on left side.

### Organic herbs and rock salt (natural salt).

Capacity: up to approx. 30 g depending on content.

Possible choices see table on the left.

Shelf life: 3 years for mixtures containing salt /

2 years for pure spices