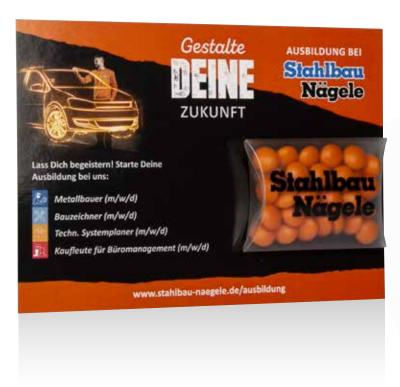

### **Refill Pack in Organza bag**

The set contains 1 Spice Mill MINI and 1 Refill Pack made-up in Organza bag. Spice Mill Mini (see page 8), Refill Pack (see page 9). Also available with our new sweet fillings on request.

Capacity: 1 Spice Mill + 1 Refill Pack

**Product size:** approx. 200 x 90 x 35 mm (h x w x d) Shelf life: approx. 24 - 36 months if stored properly

**Type of printing:** Digital printing (CMYK) Print area: Ask for our print template