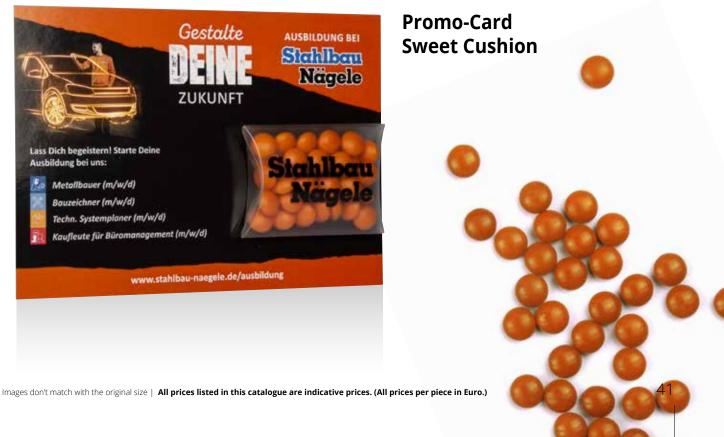

### **Refill Pack in Organza bag**

The set contains 1 Spice Mill MINI and 1 Refill Pack made-up in Organza bag. Spice Mill Mini (see page 8), Refill Pack (see page 9). Also available with our new sweet fillings on request.

Capacity: 1 Spice Mill + 1 Refill Pack

**Product size:** approx. 200 x 90 x 35 mm (h x w x d) Shelf life: approx. 24 - 36 months if stored properly

**Type of printing:** Digital printing (CMYK) Print area: Ask for our print template