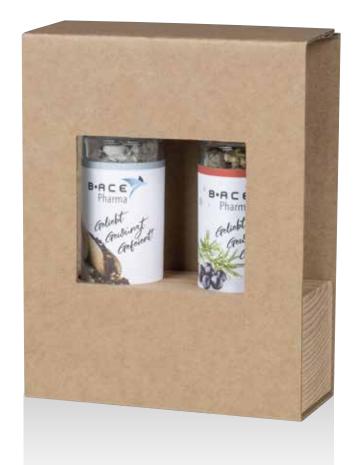

### Precious, beautiful, sustainable!

Noble display made of oiled beech wood for 2 Spice Mills MINI, an advertising-effective eye-catcher in every kitchen. Also available with our new sweet fillings on request. **NEW:** Set in a cardboard slipcase (natural brown-blank) with viewing window in a sustainable packaging.

**Capacity:** 2 Spice Mills MINI (see page 8)

incl. 4c-label

**Product size incl. Slipcase:** approx.  $125 \times 100 \times 40 \text{ mm (h } x \text{ w } x \text{ d)}$ **Product size Wooden Display:** approx.  $40 \times 100 \times 40 \text{ mm (h } x \text{ w } x \text{ d)}$ 

**Preprint costs of MINI MILLS included!** 

Twice
the spice!

NEW: The environmentally friendly outer packaging for the Spice Mill MINI-Set in a noble wooden display!

A noble gift with a long-lasting effect! In combination with the environmentally friendly Refill Pack the popular Spice Mill Mini lasts for much longer a tasteful advertising medium in your client's household. Sustainable and delicious!