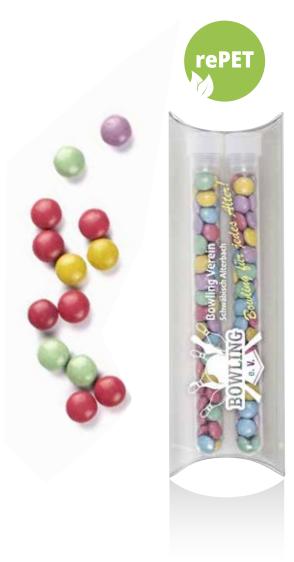

motif

Manufacturer's notification 45,00 per type

**Digital label: Preprint costs included!** 







Cardboard-tag with one holding device for test tubes, incl. packaging, excl. test tubes, prices for test tubes see pages 16 - 18. Small quantities on request.

**Product size:** approx.  $190 \times 100 \times 15 \text{ mm (h x w x d)}$ 

**Card:** incl. 4/4-coloured print **Type of printing:** Digital printing (CMYK) or

offset printing (CMYK)

**Print area:** Ask for our print template

Packaging unit: 25 pcs./carton,

250 pcs. in the shipping box

**Delivery time:** approx. 15 – 20 working days after

approval of the artwork

 Pieces
 500
 1.000
 3.000
 5.000
 10.000

 Cover Card
 1,57
 1,34
 0,87
 0,71
 0,55

### **Preprint costs included!**





Small card
~ endless
possibilities!





### **Duo Cushions rePET | for 2 test tubes**

Cushion packaging made of rePET (up to 100 % PCR) for 2 test tubes incl. packaging, excl. test tubes. Finishing of the Duo Cushions by 4c-label or pad printing. Prices for test tubes see pages 16 - 18.

**Capacity:** two test tubes, see pages 16 - 18 **Product size:**  $185 \times 64 \times 23 \text{ mm (h } \times \text{w } \times \text{d)}$ **Type of printing:** Digital printing (CMYK)

on label 80 x 53 mm (w x h) or Ø 40 mm

or pad printing

**Print area:** Ask for our print template

Packaging unit: 20 pcs./carton

200 pcs. in the shipping box

**Delivery time:** approx. 15 – 20 working days after

approval of the artwork

| Pieces                 | 125  | 250  | 500  | 1.500 | 2.500 |
|------------------------|------|------|------|---